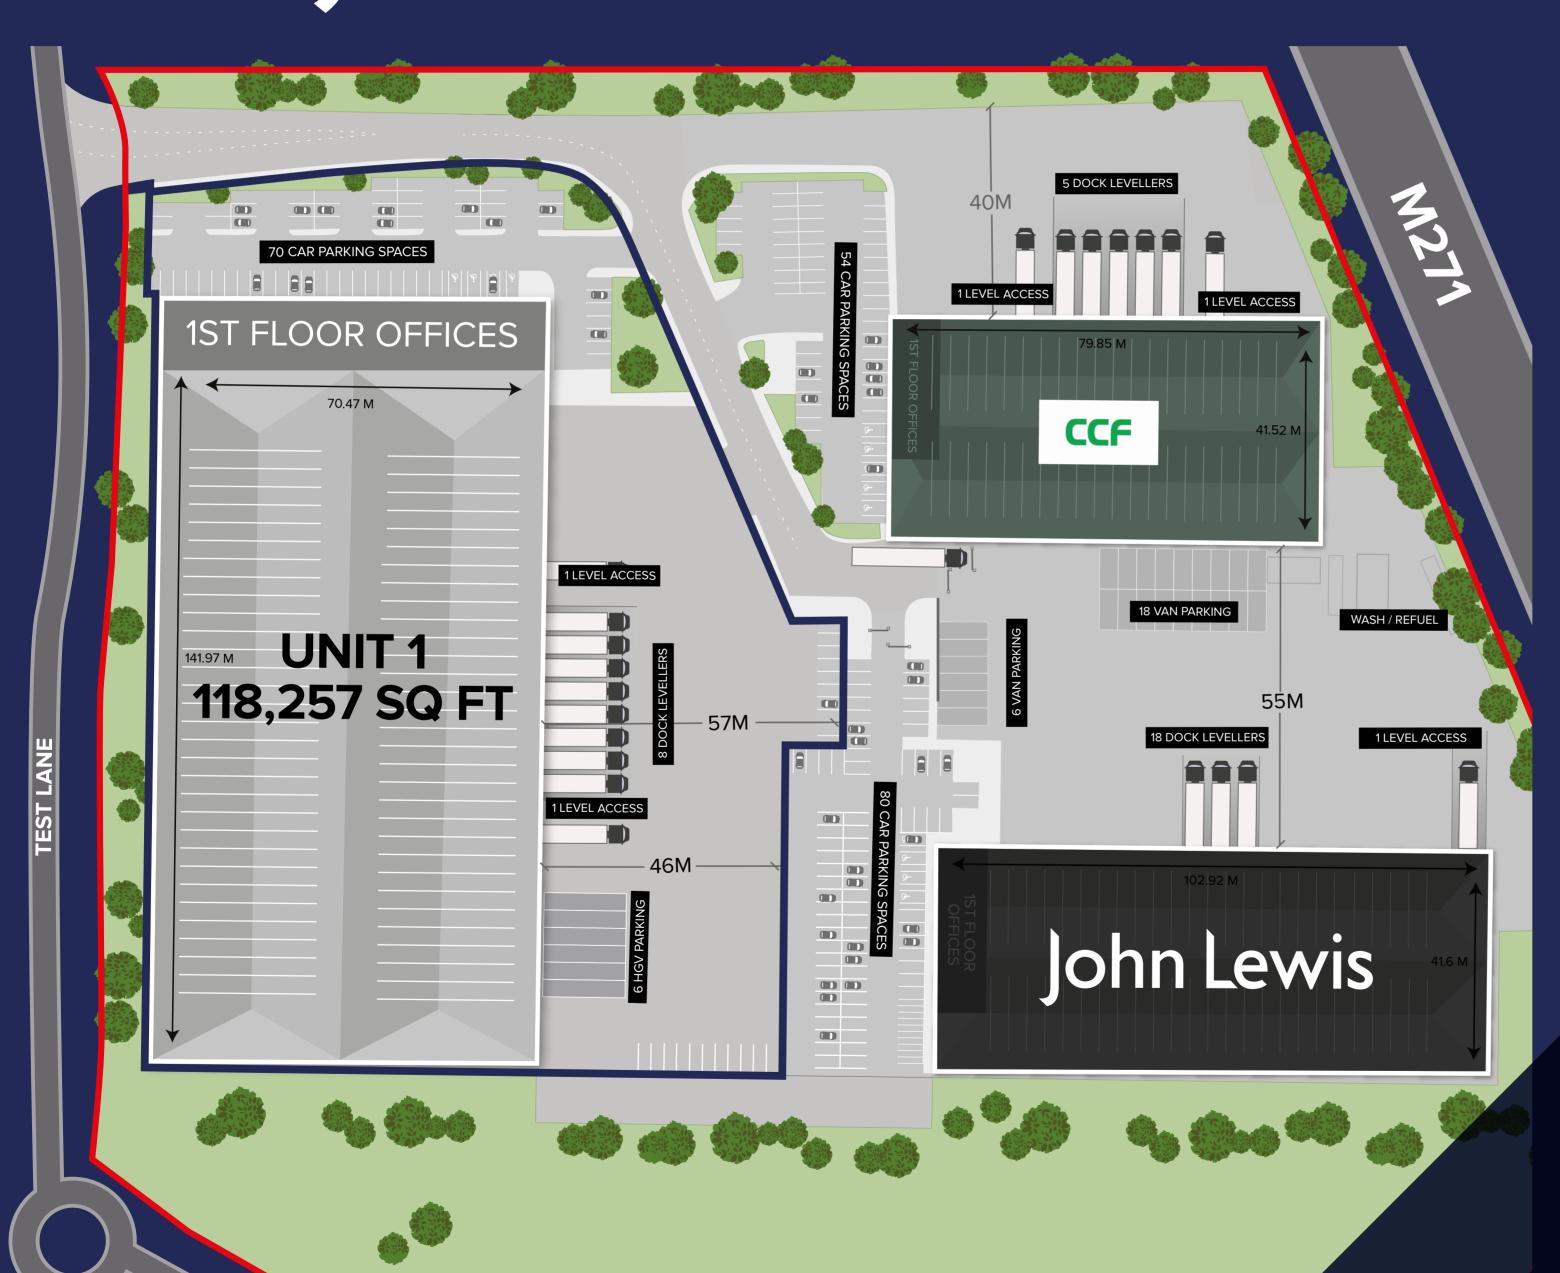

# **UNIT 1**118,257 SQ FT TO LET

# 118,257 SQ FT

 UNIT 1
 SQ FT
 SQ M

 WAREHOUSE
 108,666
 10,095

 FIRST FLOOR OFFICE
 8,528
 792

 SECOND FLOOR PLANT ROOM
 1,063
 99

 TOTAL GIA
 118,257
 10,986

SCY) SELF CONTAINED 57M YARD

12M EAVES HEIGHT

50 KN/M² WAREHOUSE FLOOR LOADING

UP TO 3MVA OF POWER

70 CAR PARKING SPACES

24/7 HOURS OF USE

FULL ACCESS RAISED FLOOR OFFICES

EXCELLENT BREEAM RATING

(A) EPC RATING

| DRIVE TIMES               | TIME              | DISTANCE  |
|---------------------------|-------------------|-----------|
| M27 (J3)                  | 4 minutes         | 1.5 miles |
| Southampton Dock Gate 20  | 5 minutes         | 2.5 miles |
| Southampton Central       | 8 minutes         | 4 miles   |
| M27 / M3 Interchange      | 10 minutes        | 6 miles   |
| Southampton Airport       | 10 minutes        | 7 miles   |
| Portsmouth Docks          | 27 minutes        | 25 miles  |
| South West (Bournemouth)  | 34 minutes        | 29 miles  |
| London Heathrow M25       | 1 hour 2 minutes  | 62 miles  |
| Midlands M40 (J9) via A34 | 1 hour 24 minutes | 79 miles  |