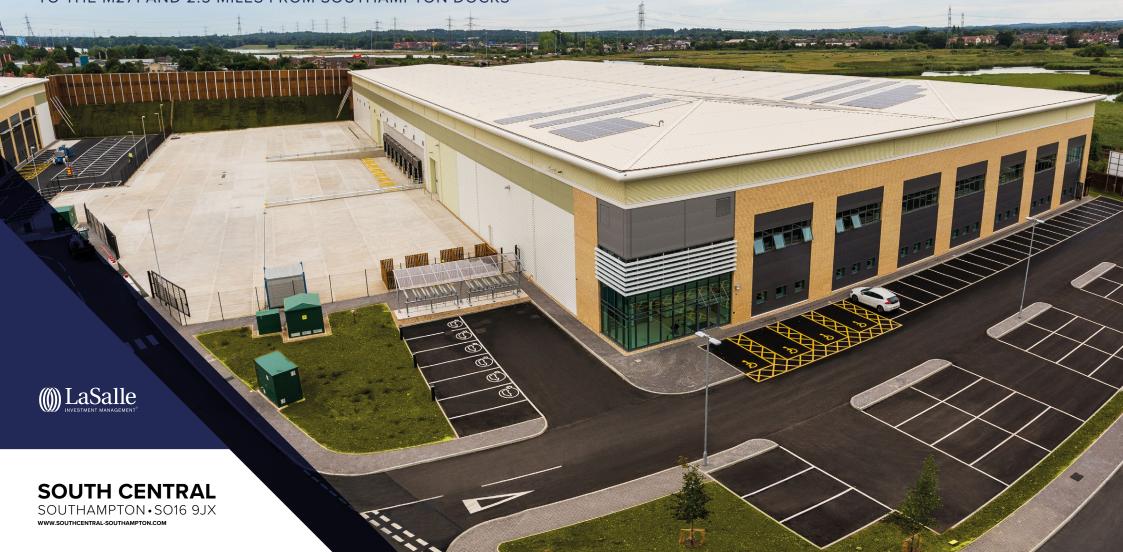

# **UNIT 1**118,257 SQ FT TO LET

# **SOUTHAMPTON TEST LANE**

BRAND NEW DETACHED LOGISTICS UNIT STRATEGICALLY LOCATED ADJACENT TO THE M271 AND 2.5 MILES FROM SOUTHAMPTON DOCKS