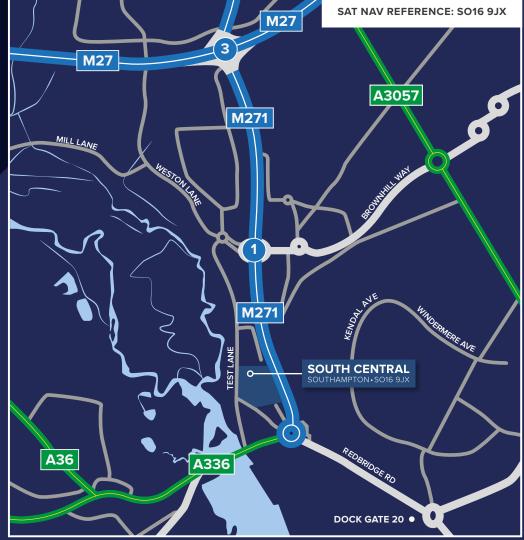

# **SOUTHAMPTON TEST LANE**

BRAND NEW DETACHED LOGISTICS UNIT STRATEGICALLY LOCATED ADJACENT TO THE M271 AND 2.5 MILES FROM SOUTHAMPTON DOCKS

## **SOUTHAMPTON PORT**

South Central is a premier distribution centre strategically located adjacent to the M271, within 2.5 miles of Dock Gate 20, which is the UK's number one port. Set over 726 acres, it is the second largest and most productive container port in the UK and is number one for vehicle handling.

50 KN/M² WAREHOUSE FLOOR LOADING

UP TO 3MVA OF POWER

70 CAR PARKING SPACES

24/7 HOURS OF USE

FULL ACCESS RAISED FLOOR OFFICES

EXCELLENT BREEAM RATING

(A) EPC RATING

| DRIVE TIMES               | TIME              | DISTANCE  |
|---------------------------|-------------------|-----------|
| M27 (J3)                  | 4 minutes         | 1.5 miles |
| Southampton Dock Gate 20  | 5 minutes         | 2.5 miles |
| Southampton Central       | 8 minutes         | 4 miles   |
| M27 / M3 Interchange      | 10 minutes        | 6 miles   |
| Southampton Airport       | 10 minutes        | 7 miles   |
| Portsmouth Docks          | 27 minutes        | 25 miles  |
| South West (Bournemouth)  | 34 minutes        | 29 miles  |
| London Heathrow M25       | 1 hour 2 minutes  | 62 miles  |
| Midlands M40 (J9) via A34 | 1 hour 24 minutes | 79 miles  |