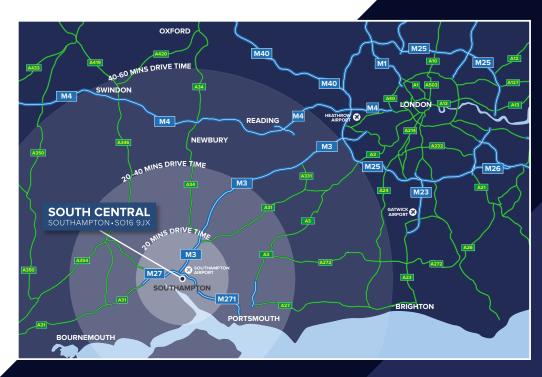

## **SOUTHAMPTON PORT**

South Central is a premier distribution centre strategically located adjacent to the M271, within 2.5 miles of Dock Gate 20, which is the UK's number one port. Set over 726 acres, it is the second largest and most productive container port in the UK and is number one for vehicle handling.

50 KN/M² WAREHOUSE FLOOR LOADING

UP TO 3MVA OF POWER

70 CAR PARKING SPACES

24/7 HOURS OF USE

FULL ACCESS RAISED FLOOR OFFICES

EXCELLENT BREEAM RATING

(A) EPC RATING

| DRIVE TIMES               | TIME              | DISTANCE  |
|---------------------------|-------------------|-----------|
| M27 (J3)                  | 4 minutes         | 1.5 miles |
| Southampton Dock Gate 20  | 5 minutes         | 2.5 miles |
| Southampton Central       | 8 minutes         | 4 miles   |
| M27 / M3 Interchange      | 10 minutes        | 6 miles   |
| Southampton Airport       | 10 minutes        | 7 miles   |
| Portsmouth Docks          | 27 minutes        | 25 miles  |
| South West (Bournemouth)  | 34 minutes        | 29 miles  |
| London Heathrow M25       | 1 hour 2 minutes  | 62 miles  |
| Midlands M40 (J9) via A34 | 1 hour 24 minutes | 79 miles  |

1,761,209

Population of 1,761,209 within a 40 minute drive time

Souces: Mercator GeoSystems (map) Nomis

13.5%

Residents gross weekly pay is 13.5% less than the South East average and 6% less than the national average