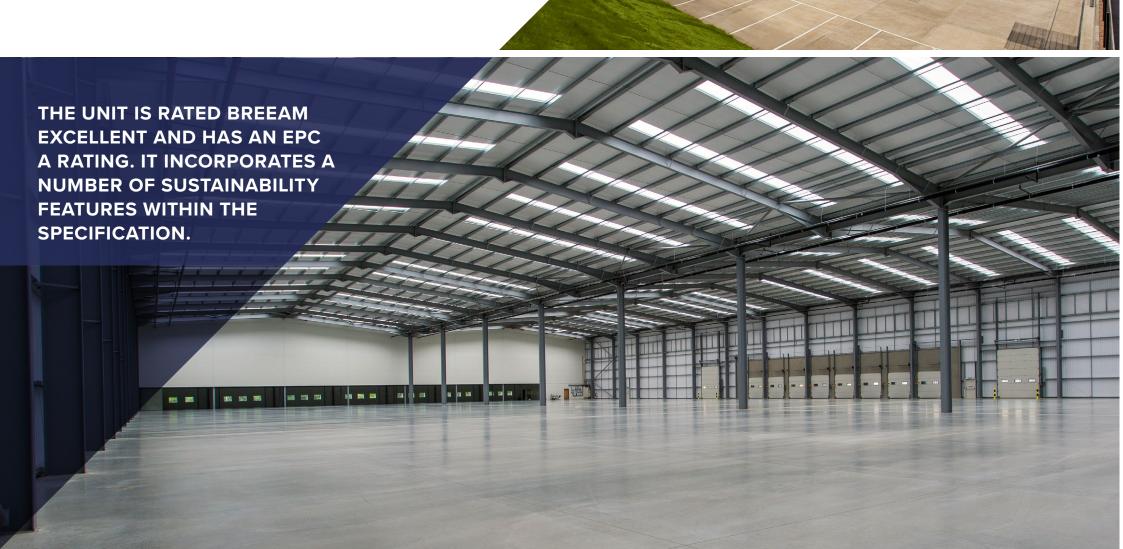

50 KN/M² WAREHOUSE FLOOR LOADING

UP TO 3MVA OF POWER

70 CAR PARKING SPACES

24/7 HOURS OF USE

FULL ACCESS RAISED FLOOR OFFICES

EXCELLENT BREEAM RATING

(A) EPC RATING

| DRIVE TIMES               | TIME              | DISTANCE  |
|---------------------------|-------------------|-----------|
| M27 (J3)                  | 4 minutes         | 1.5 miles |
| Southampton Dock Gate 20  | 5 minutes         | 2.5 miles |
| Southampton Central       | 8 minutes         | 4 miles   |
| M27 / M3 Interchange      | 10 minutes        | 6 miles   |
| Southampton Airport       | 10 minutes        | 7 miles   |
| Portsmouth Docks          | 27 minutes        | 25 miles  |
| South West (Bournemouth)  | 34 minutes        | 29 miles  |
| London Heathrow M25       | 1 hour 2 minutes  | 62 miles  |
| Midlands M40 (J9) via A34 | 1 hour 24 minutes | 79 miles  |