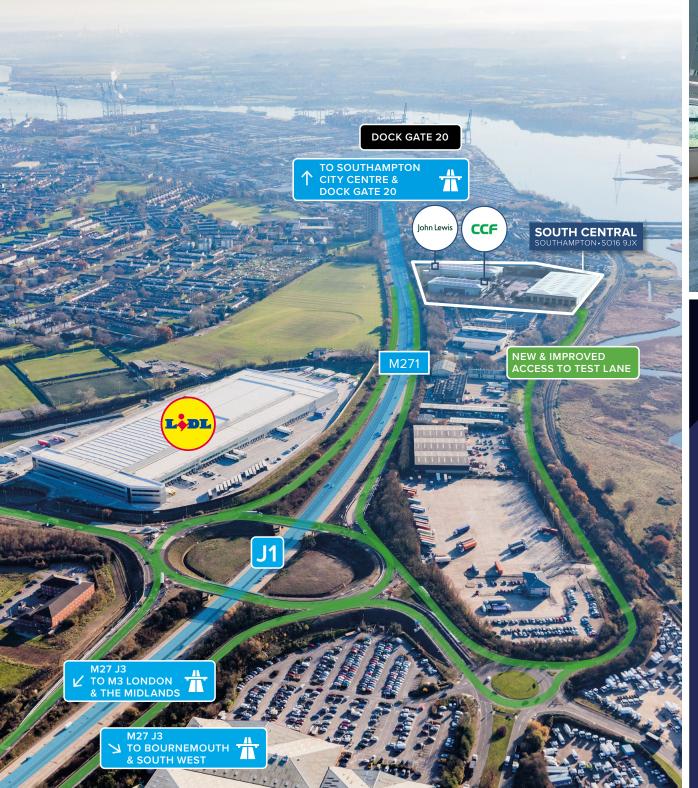

## **SOUTHAMPTON PORT**

South Central is a premier distribution centre strategically located adjacent to the M271, within 2.5 miles of Dock Gate 20, which is the UK's number one port. Set over 726 acres, it is the second largest and most productive container port in the UK and is number one for vehicle handling.

It is also Europe's leading cruise port operated by DP World. (Source: ABP website).

50 KN/M² WAREHOUSE FLOOR LOADING

UP TO 3MVA OF POWER

70 CAR PARKING SPACES

24/7 HOURS OF USE

FULL ACCESS RAISED FLOOR OFFICES

EXCELLENT BREEAM RATING

(A) EPC RATING

| DRIVE TIMES               | TIME              | DISTANCE  |
|---------------------------|-------------------|-----------|
| M27 (J3)                  | 4 minutes         | 1.5 miles |
| Southampton Dock Gate 20  | 5 minutes         | 2.5 miles |
| Southampton Central       | 8 minutes         | 4 miles   |
| M27 / M3 Interchange      | 10 minutes        | 6 miles   |
| Southampton Airport       | 10 minutes        | 7 miles   |
| Portsmouth Docks          | 27 minutes        | 25 miles  |
| South West (Bournemouth)  | 34 minutes        | 29 miles  |
| London Heathrow M25       | 1 hour 2 minutes  | 62 miles  |
| Midlands M40 (J9) via A34 | 1 hour 24 minutes | 79 miles  |